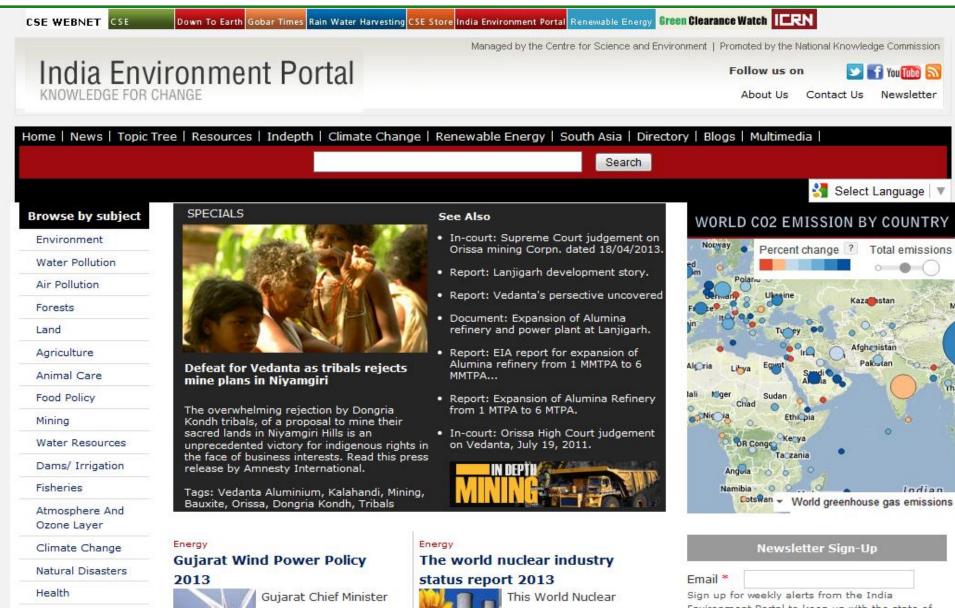

| News | Analysis | S&T      | Editorial | Columns       | Blogs     | Food                          | Interviews     | Book Review      | Photo Gallery   | Print Archive  | E-Magazine |

### The big challenges for Telengana

As the Congress-led United Progressive Alliance meets to decide on the demand for a separate state of Telengana, a look at some of the uphill tasks the new state will face

READ MORE



EU, China settle row over solar panel dumping

MoEF's forest panel rejects Dibang, Tipaimukh hydel projects

MERS virus may spread to India post Haj

Participation or takeover?

Rs 27 per day: India's new rural poverty line



Search

Latest Issue

COVER STORY Dark twist to bright tale

Subscribe here



## **Indian Environmental Portal**





## **Green Clearance Watch**

| Green Clearance Watch - Mozilla Firefox                                                                         | and the second second                               | and an owned of the local division of the lo | A DECKET                                                                                                                                                                                                                                                                                                                                           | - 0 ×    |
|-----------------------------------------------------------------------------------------------------------------|-----------------------------------------------------|----------------------------