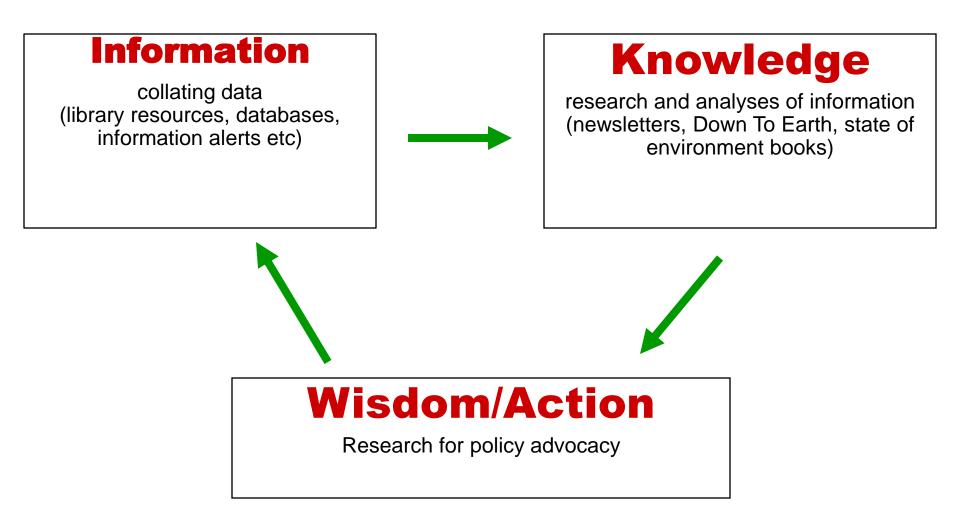

- CSE: set up in 1980.
- Founded by Anil Agarwal: Engineer-journalist.
- Wanted to create an institution that could bridge the gap between information and knowledge; between knowledge and public awareness; to influence public policies